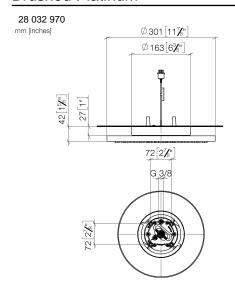

#### Rain shower for surface-mounted ceiling installation with light 300 mm -**Brushed Platinum**

**TARA** 

28 032 970

Fits: TARA, LISSÉ, VAIA, META

- rain shower Ø 300 mm
- PURE RAIN, max. flow rate 12 l/min (at 3 bar)
- PURIFY RAIN, max. flow rate 6 l/min (at 3 bar)
- Distance to ceiling from bottom edge of shower 40
- with anti-scale system
- central LED Spot 3000 K
- Provided by customer: Light switch
- For simultaneous control of the jet types, we recommend the xTool thermostat module

#### Required miscellaneous

Concealed ceiling installation box 35 042 970 90 for surface-mounted ceiling installation with light -

- •min. recess depth 90 mm
- •max. recess depth 115 mm
- •2x female thread 1/2" connections
- •Input 100-240V AC 50-60Hz
- •concealed rough parts
- Output 350 mA SELV / Class II
- •Provided by customer: Light switch