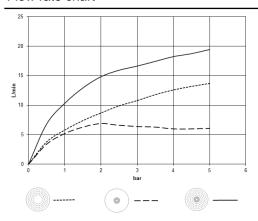

#### Flow rate chart

#### Rain shower for surface-mounted ceiling installation with light 300 mm -**Brushed Platinum**

**TARA** 

28 032 970

Fits: TARA, LISSÉ, VAIA, META

- rain shower Ø 300 mm
- PURE RAIN, max. flow rate 12 l/min (at 3 bar)
- PURIFY RAIN, max. flow rate 6 l/min (at 3 bar)
- Distance to ceiling from bottom edge of shower 40
- with anti-scale system
- central LED Spot 3000 K
- Provided by customer: Light switch
- For simultaneous control of the jet types, we recommend the xTool thermostat module