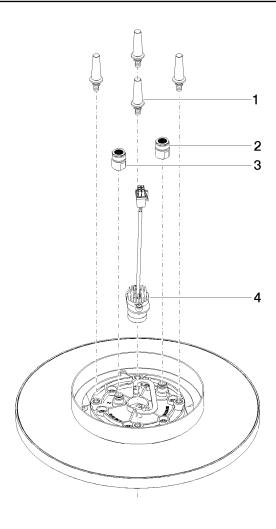

### Spare parts list

| No. | Item Number        | Name                   | Quantity used | Delivery time |
|-----|--------------------|------------------------|---------------|---------------|
| 1   | 90 17 20 263 00 90 | fixing set             | 1             | 2             |
| 2   | 90 24 03 309 01 90 | connection             | 1             | 2             |
| 3   | 90 24 03 309 00 90 | connection             | 1             | 2             |
| 4   | 90 10 01 225 00 90 | electronic accessories | 1             | 2             |