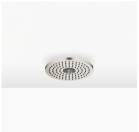

#### Rain shower for surface-mounted ceiling installation with light 300 mm -**Brushed Platinum**

**TARA** 

28 032 970

Fits: TARA, LISSÉ, VAIA, META

- rain shower Ø 300 mm
- PURE RAIN, max. flow rate 12 l/min (at 3 bar)
- PURIFY RAIN, max. flow rate 6 l/min (at 3 bar)
- Distance to ceiling from bottom edge of shower 40
- with anti-scale system
- central LED Spot 3000 K
- Provided by customer: Light switch
- For simultaneous control of the jet types, we recommend the xTool thermostat module

## Rain shower for surface-mounted ceiling installation with light 300 mm - Brushed Platinum

# Rain shower for surface-mounted ceiling installation with light 300 mm - Brushed Platinum

28 032 970